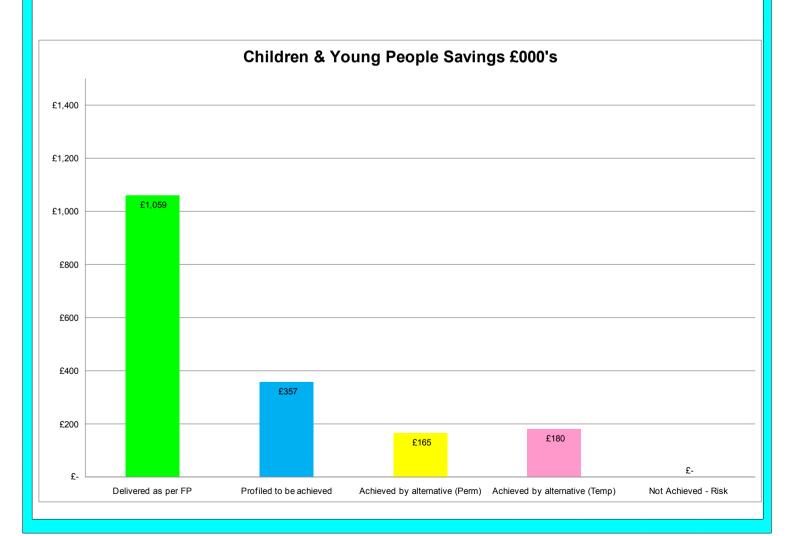

#### **CHILDREN & YOUNG PEOPLE**

|                                                                            | £'000 | Delivered as | Profiled to | Achieved by | Achieved by | Not Achieved |
|----------------------------------------------------------------------------|-------|--------------|-------------|-------------|-------------|--------------|
|                                                                            |       | per FP       | be achieved | alternative | alternative |              |
|                                                                            |       |              |             | (Perm)      | (Temp)      |              |
| Delivery of Inclusion for all                                              | 357   | 357          |             |             |             |              |
| School Library Review                                                      | 125   |              |             |             | 125         |              |
| Cessation of salary conservation scheme                                    | 74    | 74           |             |             |             |              |
| Reduce Adult Learning Provision (CLD)                                      | 50    |              | 50          |             |             |              |
| Review Early Years Service                                                 | 100   | 100          |             |             |             |              |
| Harmonise sickness allowance to schools (DSM Allocation)                   | 100   |              | 100         |             |             |              |
| Review Outdoor Education Service                                           | 95    |              |             | 40          | 55          |              |
| Review Central Schools Budgets (DTS)                                       | 50    | 50           |             |             |             |              |
| Review of Cleaning arrangements in schools                                 | 50    | 50           |             |             |             |              |
| Reduce commissioned services from CYPPP                                    | 100   | 100          |             |             |             |              |
| Review commissioned services within ASN                                    | 75    | 75           |             |             |             |              |
| Increased fees & charges                                                   | 5     | 5            |             |             |             |              |
| Learning Delivery Framework review                                         | 100   |              | 100         |             |             |              |
| More efficient use of premises for evening lets (2014-15 Full Year Effect) | 45    |              |             | 45          |             |              |
| Redesign of elements of the Children & Families Social Work service        | 70    | 70           |             |             |             |              |
| Focused education delivery                                                 | 80    |              |             | 80          |             |              |
| Delivery of Inclusion for All                                              | 88    | 88           |             |             |             |              |
| Review of commissioned services within Children & Young People             | 90    | 90           |             |             |             |              |
| Review of PPP contract                                                     | 107   |              | 107         |             |             |              |
|                                                                            | 1,761 | 1,059        | 357         | 165         | 180         | 0            |