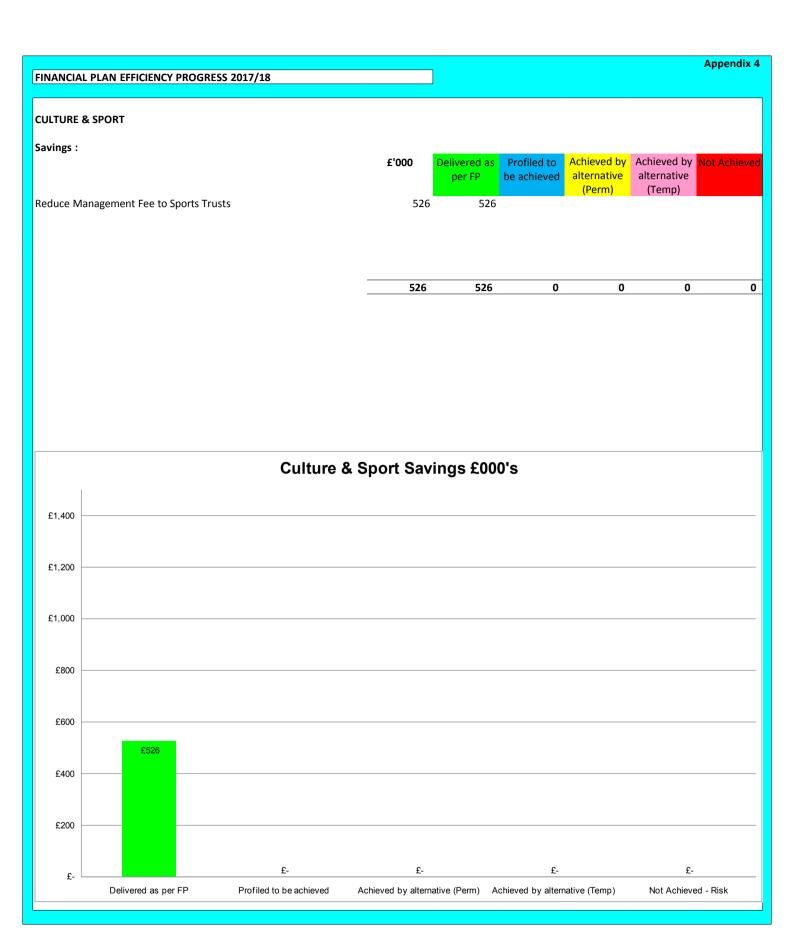

| FINANCIAL PLAN EFFICIENCY PROGRESS 2017/18 |       |              |                |             |             | Appendix 4   |
|--------------------------------------------|-------|--------------|----------------|-------------|-------------|--------------|
| FINANCE, IT & PROCUREMENT                  |       |              |                |             |             |              |
| Savings :                                  |       |              |                |             |             |              |
|                                            | £'000 | Delivered as | Profiled to be | Achieved by |             | Not Achieved |
|                                            |       | per FP       | achieved       | alternative | alternative |              |
|                                            |       |              |                | (Perm)      | (Temp)      |              |
| Insurance shared service with CEC          | 30    | 30           |                |             |             |              |
| Savings from Insurance retendering         | 19    | 19           |                |             |             |              |
| Procurement savings across all departments | 162   | 42           |                |             | 120         |              |
| Reduction in Loans Charges                 | 300   | 300          |                |             |             |              |
| Interest on Revenue Balances               | 10    | 10           |                |             |             |              |
|                                            | 521   | 401          | 0              | 0           | 120         | 0            |