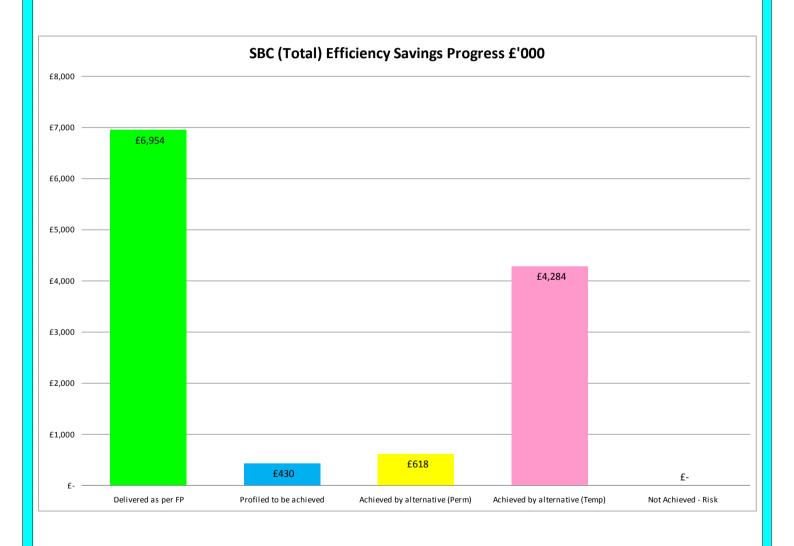

## **ASSETS & INFRASTRUCTURE**

|                                                             | £'000 | Delivered as | Profiled to | Achieved by | Achieved by | Not Achieved |
|-------------------------------------------------------------|-------|--------------|-------------|-------------|-------------|--------------|
|                                                             |       | per FP       | be achieved | alternative | alternative |              |
|                                                             |       |              |             | (Perm)      | (Temp)      |              |
| Roads review savings                                        | 491   | 47           |             |             | 444         |              |
| Estates Manpower Saving                                     | 24    | 24           |             |             |             |              |
| Cleaning Services Rationalisation (inc Janitor, crossings)  | 260   |              |             |             | 260         |              |
| More efficient property and asset portfolio                 | 144   |              |             | 24          | 120         |              |
| Review of Street Lighting provision (SLEEP project)         | 245   | 183          |             |             | 62          |              |
| Increase in minimum rental charge (property & allotments)   | 20    |              |             |             | 20          |              |
| Increase the surplus budget of the Fleet Management service | 39    | 39           |             |             |             |              |
| Waste Fees & Charges                                        | 45    | 45           |             |             |             |              |
| Develop an Integrated Waste Plan                            | 311   | 77           |             |             | 234         |              |
| Neighbourhood Delivery Model (floral/grass/bins)            | 150   | 150          |             |             |             |              |
| New delivery model for Public Toilet provision              | 211   | 67           |             |             | 144         |              |
| Capitalise Roads                                            | 500   | 500          |             |             |             |              |
| Place Fees & Charges                                        | 130   | 19           |             |             | 111         |              |
| Charge Estate Management time                               | 25    |              |             |             | 25          |              |
| Property & Facilities                                       | 30    |              | 30          |             |             |              |
| Savings from rates appeals                                  | 2     |              |             | 2           |             |              |
| Manpower savings in Infrastructure & Asset Management       | 11    | 11           |             |             |             |              |
| Modernise Winter operations                                 | 100   |              |             |             | 100         |              |
| Neighbourhoods home to work mileage                         | 20    |              |             |             | 20          |              |
| Review of Neighbourhood Services                            | 103   | 103          |             |             |             |              |
| Janitorial Review                                           | 50    |              |             |             | 50          |              |
| Energy Efficiency Project                                   | 198   | 121          | 43          |             | 34          |              |
|                                                             | 3,109 | 1,386        | 73          | 26          | 1,624       | 0            |

## **ECONOMIC DEVELOPMENT & CORPORATE SERVICES**

| Savings in Communications                               |
|---------------------------------------------------------|
| SBConnect Advertising                                   |
| Reduction in external printing costs                    |
| Reduction in printing contract through contract renewal |
| Savings in Housing Strategy & Services                  |
| Organisational Efficiencies                             |
| Changes to working practices                            |
| Digital Transformation                                  |
| Digital Transformation                                  |
|                                                         |

| £'000 | Delivered as per FP | Profiled to be achieved | Achieved by alternative (Perm) | Achieved by alternative (Temp) | Not Achieved |  |  |
|-------|---------------------|-------------------------|--------------------------------|--------------------------------|--------------|--|--|
| 7     | 7                   |                         |                                |                                |              |  |  |
| 50    |                     |                         |                                | 50                             |              |  |  |
| 25    |                     |                         |                                | 25                             |              |  |  |
| 30    |                     |                         |                                | 30                             |              |  |  |
| 11    |                     |                         |                                | 11                             |              |  |  |
| 500   | 110                 |                         | 390                            |                                |              |  |  |
| 500   | 500                 |                         |                                |                                |              |  |  |
| 345   | 345                 |                         |                                |                                |              |  |  |
| 1650  | 568                 |                         |                                | 1,082                          |              |  |  |
| 3,118 | 1,530               | 0                       | 0                              | 1,588                          | 0            |  |  |

## **HEALTH & SOCIAL CARE**

|                                                               | £'000 | Delivered as | Profiled to | Achieved by | Achieved by | Not      |
|---------------------------------------------------------------|-------|--------------|-------------|-------------|-------------|----------|
|                                                               |       | per FP       | be achieved | alternative | alternative | Achieved |
|                                                               |       |              |             | (Perm)      | (Temp)      |          |
| Health & Social Care Integrated Structure Savings             | 50    | 50           |             |             |             |          |
| Efficiency review of contracts and commissioning arrangements | 375   | 215          |             | 160         |             |          |
| Review of Older People service to reflect demand              | 237   | 237          |             |             |             |          |
| Improve services through technology - Adults                  | 50    | 50           |             |             |             |          |
| Review of care packages - Adults                              | 110   | 110          |             |             |             |          |
| Bordercare inflation                                          | 4     |              |             | 4           |             |          |
| Review Charges and thresholds - Adults                        | 130   | 130          |             |             |             |          |
| Review Day Services for Older People                          | 100   | 86           |             | 14          |             |          |
| Review of business management & specialist posts              | 53    |              |             |             | 53          |          |
| Strategy for Supporting Independence                          | 200   |              |             | 200         |             |          |
| Implementation of SB Cares                                    | 874   | 465          |             |             | 409         |          |
|                                                               | 2,183 | 1,343        | 0           | 378         | 462         | 0        |

#### **CHILDREN & YOUNG PEOPLE**

|                                                                            | £'000 | Delivered as | Profiled to | Achieved by | Achieved by | Not Achieved |
|----------------------------------------------------------------------------|-------|--------------|-------------|-------------|-------------|--------------|
|                                                                            |       | per FP       | be achieved | alternative | alternative |              |
|                                                                            |       |              |             | (Perm)      | (Temp)      |              |
| Delivery of Inclusion for all                                              | 357   | 357          |             |             |             |              |
| School Library Review                                                      | 125   |              |             |             | 125         |              |
| Cessation of salary conservation scheme                                    | 74    | 74           |             |             |             |              |
| Reduce Adult Learning Provision (CLD)                                      | 50    |              | 50          |             |             |              |
| Review Early Years Service                                                 | 100   | 100          |             |             |             |              |
| Harmonise sickness allowance to schools (DSM Allocation)                   | 100   |              | 100         |             |             |              |
| Review Outdoor Education Service                                           | 95    |              |             | 40          | 55          |              |
| Review Central Schools Budgets (DTS)                                       | 50    | 50           |             |             |             |              |
| Review of Cleaning arrangements in schools                                 | 50    | 50           |             |             |             |              |
| Reduce commissioned services from CYPPP                                    | 100   | 100          |             |             |             |              |
| Review commissioned services within ASN                                    | 75    | 75           |             |             |             |              |
| Increased fees & charges                                                   | 5     | 5            |             |             |             |              |
| Learning Delivery Framework review                                         | 100   |              | 100         |             |             |              |
| More efficient use of premises for evening lets (2014-15 Full Year Effect) | 45    |              |             | 45          |             |              |
| Redesign of elements of the Children & Families Social Work service        | 70    | 70           |             |             |             |              |
| Focused education delivery                                                 | 80    |              |             | 80          |             |              |
| Delivery of Inclusion for All                                              | 88    | 88           |             |             |             |              |
| Review of commissioned services within Children & Young People             | 90    | 90           |             |             |             |              |
| Review of PPP contract                                                     | 107   |              | 107         |             |             |              |
|                                                                            | 1,761 | 1,059        | 357         | 165         | 180         | 0            |

## **CUSTOMER & COMMUNITIES**

Savings:

Savings in Executive Support
Integrated Customer Services Model
Customer Services
Review commissioning arrangements (Grants)
2nd Homes Council Tax

| £'000 | Delivered as per FP | Profiled to be achieved |   | Achieved by alternative (Temp) | Not Achieved |
|-------|---------------------|-------------------------|---|--------------------------------|--------------|
| 6     | 6                   |                         |   |                                |              |
| 150   | 150                 |                         |   |                                |              |
| 60    | 60                  |                         |   |                                |              |
| 200   |                     |                         |   | 200                            |              |
| 114   | 114                 |                         |   |                                |              |
|       |                     |                         |   |                                |              |
| 530   | 330                 | 0                       | 0 | 200                            | 0            |

| FINANCIAL PLAN EFFICIENCY PROGRESS 2017/18 |       |              |                |             |             | Appendix 4   |
|--------------------------------------------|-------|--------------|----------------|-------------|-------------|--------------|
| FINANCE, IT & PROCUREMENT                  |       |              |                |             |             |              |
| Savings :                                  |       |              |                |             |             |              |
|                                            | £'000 | Delivered as | Profiled to be | Achieved by |             | Not Achieved |
|                                            |       | per FP       | achieved       | alternative | alternative |              |
|                                            |       |              |                | (Perm)      | (Temp)      |              |
| Insurance shared service with CEC          | 30    | 30           |                |             |             |              |
| Savings from Insurance retendering         | 19    | 19           |                |             |             |              |
| Procurement savings across all departments | 162   | 42           |                |             | 120         |              |
| Reduction in Loans Charges                 | 300   | 300          |                |             |             |              |
| Interest on Revenue Balances               | 10    | 10           |                |             |             |              |
|                                            | 521   | 401          | 0              | 0           | 120         | 0            |

## REGULATORY SERVICES

| Regulated Bus Fares                                      |
|----------------------------------------------------------|
| Planning Fee Income                                      |
| Register new properties                                  |
| Joint-Venture Assessors service with Dumfries & Galloway |
| Charge for Pre-Planning advice                           |
| Review of Statutory Services & Service Directorate       |
|                                                          |

| £'000 | Delivered | Profiled to | Achieved    | Achieved    | Not      |
|-------|-----------|-------------|-------------|-------------|----------|
|       | as per FP | be          | by          | by          | Achieved |
|       |           | achieved    | alternative | alternative |          |
|       |           |             | (Perm)      | (Temp)      |          |
| 58    |           |             |             | 58          |          |
| 135   | 135       |             |             |             |          |
| 22    |           |             |             | 22          |          |
| 10    |           |             | 10          |             |          |
| 10    | 10        |             |             |             |          |
| 234   | 234       |             |             |             |          |
| 469   | 379       | 0           | 10          | 80          | 0        |