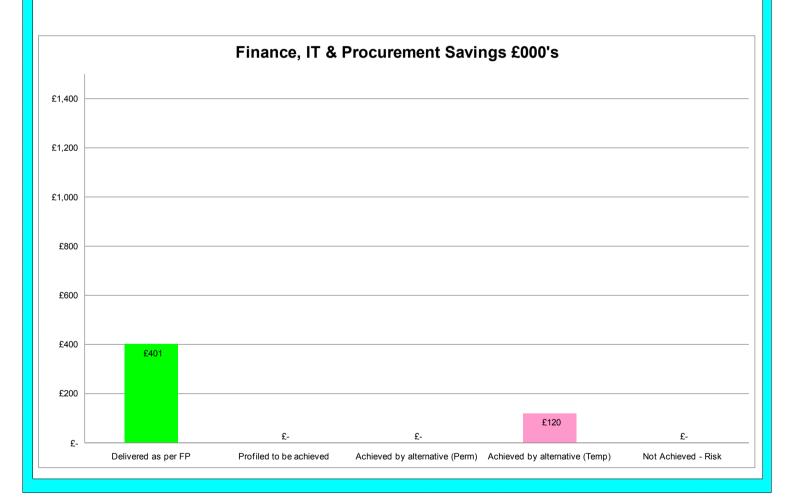

| FINANCIAL PLAN EFFICIENCY PROGRESS 2017/18 |       |              |                |             |             | Appendix 4   |
|--------------------------------------------|-------|--------------|----------------|-------------|-------------|--------------|
| FINANCE, IT & PROCUREMENT                  |       |              |                |             |             |              |
| Savings :                                  |       |              |                |             |             |              |
|                                            | £'000 | Delivered as | Profiled to be | Achieved by |             | Not Achieved |
|                                            |       | per FP       | achieved       | alternative | alternative |              |
|                                            |       |              |                | (Perm)      | (Temp)      |              |
| Insurance shared service with CEC          | 30    | 30           |                |             |             |              |
| Savings from Insurance retendering         | 19    | 19           |                |             |             |              |
| Procurement savings across all departments | 162   | 42           |                |             | 120         |              |
| Reduction in Loans Charges                 | 300   | 300          |                |             |             |              |
| Interest on Revenue Balances               | 10    | 10           |                |             |             |              |
|                                            | 521   | 401          | 0              | 0           | 120         | 0            |