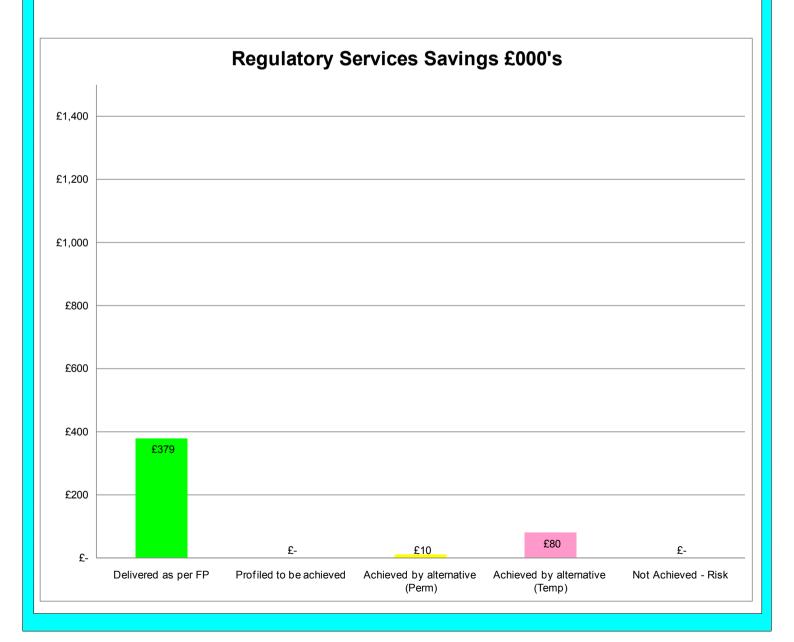

## REGULATORY SERVICES

| Regulated Bus Fares                                      |
|----------------------------------------------------------|
| Planning Fee Income                                      |
| Register new properties                                  |
| Joint-Venture Assessors service with Dumfries & Galloway |
| Charge for Pre-Planning advice                           |
| Review of Statutory Services & Service Directorate       |
|                                                          |

| £'000 | Delivered | Profiled to | Achieved    | Achieved    | Not      |
|-------|-----------|-------------|-------------|-------------|----------|
|       | as per FP | be          | by          | by          | Achieved |
|       |           | achieved    | alternative | alternative |          |
|       |           |             | (Perm)      | (Temp)      |          |
| 58    |           |             |             | 58          |          |
| 135   | 135       |             |             |             |          |
| 22    |           |             |             | 22          |          |
| 10    |           |             | 10          |             |          |
| 10    | 10        |             |             |             |          |
| 234   | 234       |             |             |             |          |
| 469   | 379       | 0           | 10          | 80          | 0        |