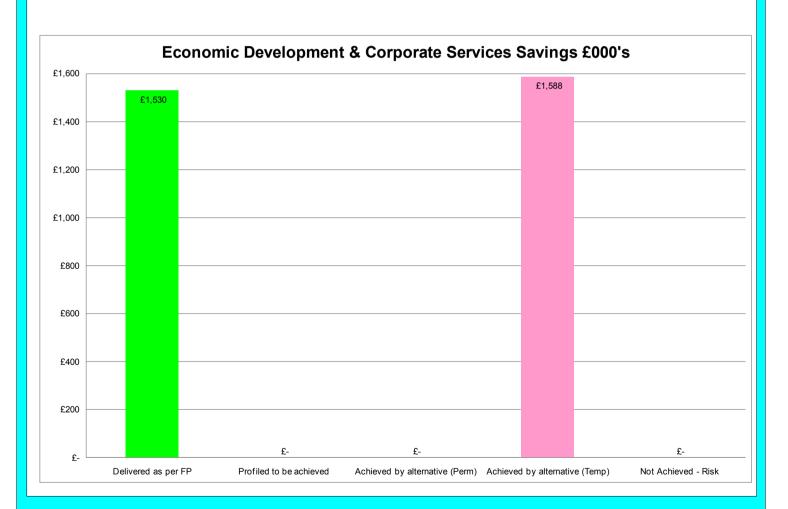

## **ECONOMIC DEVELOPMENT & CORPORATE SERVICES**

| Savings in Communications                               |
|---------------------------------------------------------|
| SBConnect Advertising                                   |
| Reduction in external printing costs                    |
| Reduction in printing contract through contract renewal |
| Savings in Housing Strategy & Services                  |
| Organisational Efficiencies                             |
| Changes to working practices                            |
| Digital Transformation                                  |
| Digital Transformation                                  |
|                                                         |

| £'000 | Delivered as per FP | Profiled to be achieved | Achieved by alternative (Perm) | Achieved by alternative (Temp) | Not Achieved |  |  |
|-------|---------------------|-------------------------|--------------------------------|--------------------------------|--------------|--|--|
| 7     | 7                   |                         |                                |                                |              |  |  |
| 50    |                     |                         |                                | 50                             |              |  |  |
| 25    |                     |                         |                                | 25                             |              |  |  |
| 30    |                     |                         |                                | 30                             |              |  |  |
| 11    |                     |                         |                                | 11                             |              |  |  |
| 500   | 110                 |                         | 390                            |                                |              |  |  |
| 500   | 500                 |                         |                                |                                |              |  |  |
| 345   | 345                 |                         |                                |                                |              |  |  |
| 1650  | 568                 |                         |                                | 1,082                          |              |  |  |
| 3,118 | 1,530               | 0                       | 0                              | 1,588                          | 0            |  |  |