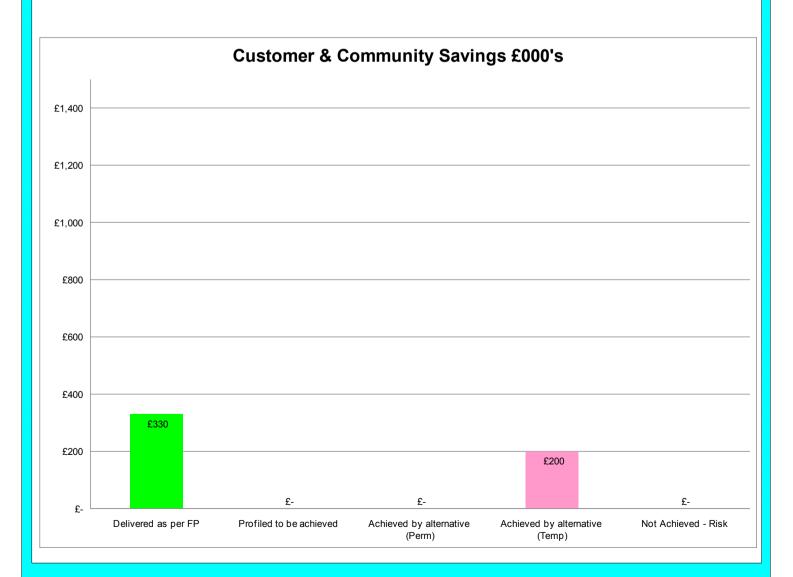

## **CUSTOMER & COMMUNITIES**

Savings:

Savings in Executive Support
Integrated Customer Services Model
Customer Services
Review commissioning arrangements (Grants)
2nd Homes Council Tax

| £'000 | Delivered as per FP | Profiled to be achieved |   | Achieved by alternative (Temp) | Not Achieved |
|-------|---------------------|-------------------------|---|--------------------------------|--------------|
| 6     | 6                   |                         |   |                                |              |
| 150   | 150                 |                         |   |                                |              |
| 60    | 60                  |                         |   |                                |              |
| 200   |                     |                         |   | 200                            |              |
| 114   | 114                 |                         |   |                                |              |
|       |                     |                         |   |                                |              |
| 530   | 330                 | 0                       | 0 | 200                            | 0            |