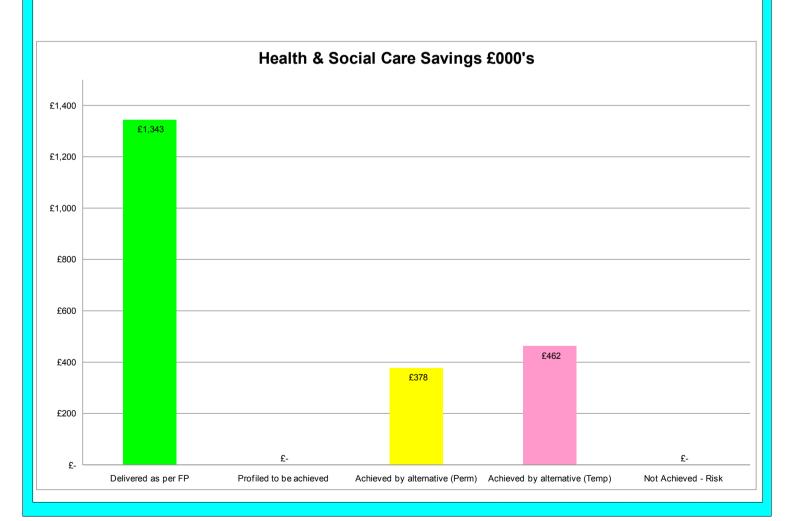

## **HEALTH & SOCIAL CARE**

|                                                               | £'000 | Delivered as | Profiled to | Achieved by | Achieved by | Not      |
|---------------------------------------------------------------|-------|--------------|-------------|-------------|-------------|----------|
|                                                               |       | per FP       | be achieved | alternative | alternative | Achieved |
|                                                               |       |              |             | (Perm)      | (Temp)      |          |
| Health & Social Care Integrated Structure Savings             | 50    | 50           |             |             |             |          |
| Efficiency review of contracts and commissioning arrangements | 375   | 215          |             | 160         |             |          |
| Review of Older People service to reflect demand              | 237   | 237          |             |             |             |          |
| Improve services through technology - Adults                  | 50    | 50           |             |             |             |          |
| Review of care packages - Adults                              | 110   | 110          |             |             |             |          |
| Bordercare inflation                                          | 4     |              |             | 4           |             |          |
| Review Charges and thresholds - Adults                        | 130   | 130          |             |             |             |          |
| Review Day Services for Older People                          | 100   | 86           |             | 14          |             |          |
| Review of business management & specialist posts              | 53    |              |             |             | 53          |          |
| Strategy for Supporting Independence                          | 200   |              |             | 200         |             |          |
| Implementation of SB Cares                                    | 874   | 465          |             |             | 409         |          |
|                                                               | 2,183 | 1,343        | 0           | 378         | 462         | 0        |