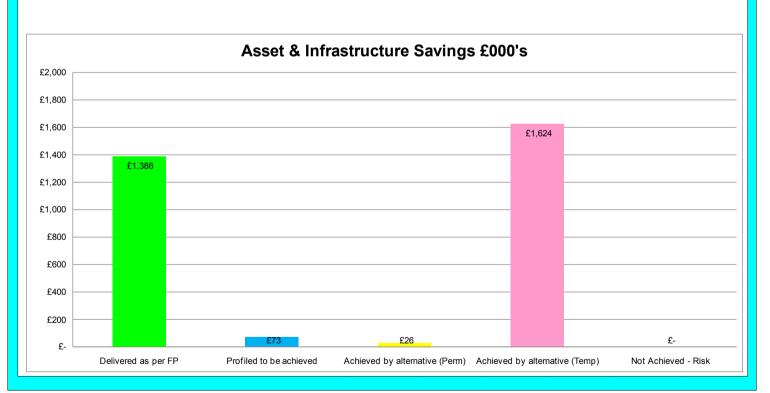

## **ASSETS & INFRASTRUCTURE**

|                                                             | £'000 | Delivered as | Profiled to | Achieved by | Achieved by | Not Achieved |
|-------------------------------------------------------------|-------|--------------|-------------|-------------|-------------|--------------|
|                                                             |       | per FP       | be achieved | alternative | alternative |              |
|                                                             |       |              |             | (Perm)      | (Temp)      |              |
| Roads review savings                                        | 491   | 47           |             |             | 444         |              |
| Estates Manpower Saving                                     | 24    | 24           |             |             |             |              |
| Cleaning Services Rationalisation (inc Janitor, crossings)  | 260   |              |             |             | 260         |              |
| More efficient property and asset portfolio                 | 144   |              |             | 24          | 120         |              |
| Review of Street Lighting provision (SLEEP project)         | 245   | 183          |             |             | 62          |              |
| Increase in minimum rental charge (property & allotments)   | 20    |              |             |             | 20          |              |
| Increase the surplus budget of the Fleet Management service | 39    | 39           |             |             |             |              |
| Waste Fees & Charges                                        | 45    | 45           |             |             |             |              |
| Develop an Integrated Waste Plan                            | 311   | 77           |             |             | 234         |              |
| Neighbourhood Delivery Model (floral/grass/bins)            | 150   | 150          |             |             |             |              |
| New delivery model for Public Toilet provision              | 211   | 67           |             |             | 144         |              |
| Capitalise Roads                                            | 500   | 500          |             |             |             |              |
| Place Fees & Charges                                        | 130   | 19           |             |             | 111         |              |
| Charge Estate Management time                               | 25    |              |             |             | 25          |              |
| Property & Facilities                                       | 30    |              | 30          |             |             |              |
| Savings from rates appeals                                  | 2     |              |             | 2           |             |              |
| Manpower savings in Infrastructure & Asset Management       | 11    | 11           |             |             |             |              |
| Modernise Winter operations                                 | 100   |              |             |             | 100         |              |
| Neighbourhoods home to work mileage                         | 20    |              |             |             | 20          |              |
| Review of Neighbourhood Services                            | 103   | 103          |             |             |             |              |
| Janitorial Review                                           | 50    |              |             |             | 50          |              |
| Energy Efficiency Project                                   | 198   | 121          | 43          |             | 34          |              |
|                                                             | 3,109 | 1,386        | 73          | 26          | 1,624       | 0            |